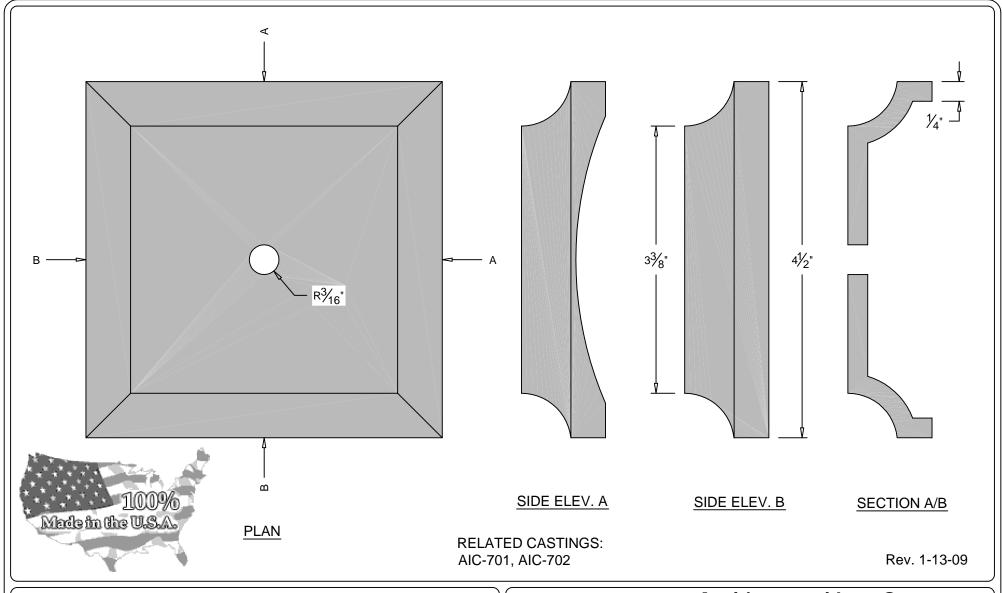

This drawing is available in AutoCad format.

Material used is cast iron unless otherwise specified.

Due to the casting process actual measurements may vary slightly.