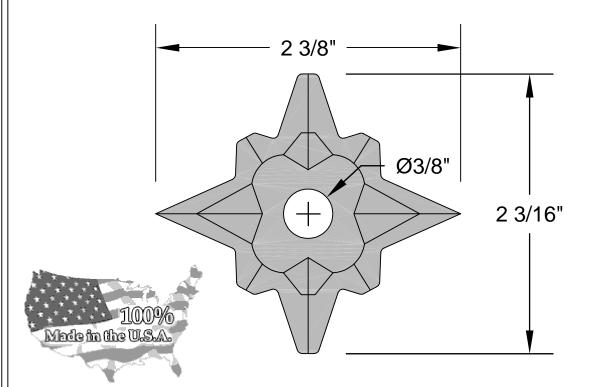

**TOP & BOTTOM VIEW** 

Weight: 5 OZ.

SIDE VIEW

Related Castings:

AIC-123 Trenton Arrow Finial

Rev. 1-6-09

This drawing is available in AutoCad format.

Material used is cast iron unless otherwise specified.

Due to the casting process actual measurements may vary slightly.

## TRENTON MIDLINE ORNAMENT

| Drawing No. | Drafted By:     | Checked By: | Date:    | Part Number |
|-------------|-----------------|-------------|----------|-------------|
| AIC-122     | W. Alfieri/J.W. | D.Q.        | 05/22/03 | AIC-122     |