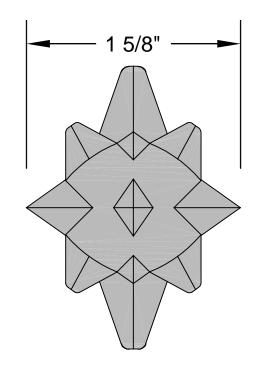

**TOP & BOTTOM VIEW** 

Weight: 5 OZ.

SIDE VIEW

Related Castings:

AIC-123 Trenton Arrow Finial

Rev. 1-6-09

This drawing is available in AutoCad format.

Material used is cast iron unless otherwise specified.

Due to the casting process actual measurements may vary slightly.

## TRENTON MIDLINE ORNAMENT

| Drawing No. | Drafted By:     | Checked By: | Date:    | Part Number |
|-------------|-----------------|-------------|----------|-------------|
| AIC-122     | W. Alfieri/J.W. | D.Q.        | 05/22/03 | AIC-122     |