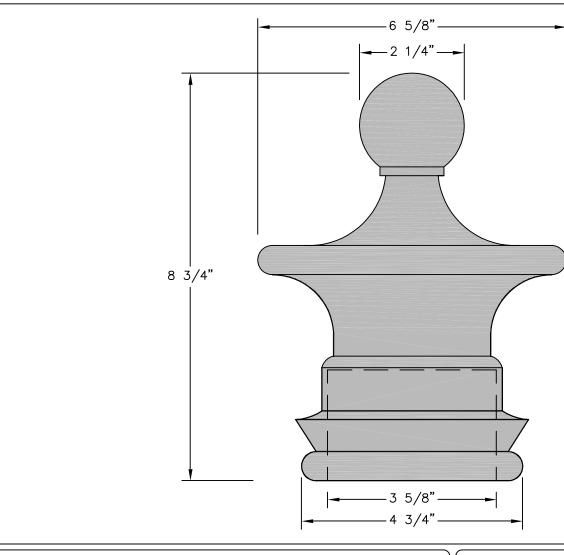

This drawing is available in AutoCad format.

Material used is cast iron unless otherwise specified.

Due to the casting process actual measurements may vary slightly.

## **GOLDE POST TOP**

| <b>Drawing No.</b> | Drafted By: | Checked By: | Date:    | Part Number |
|--------------------|-------------|-------------|----------|-------------|
| AIC-145            | W.A./J.W.   | D.Q.        | 05/19/03 | AIC-145     |