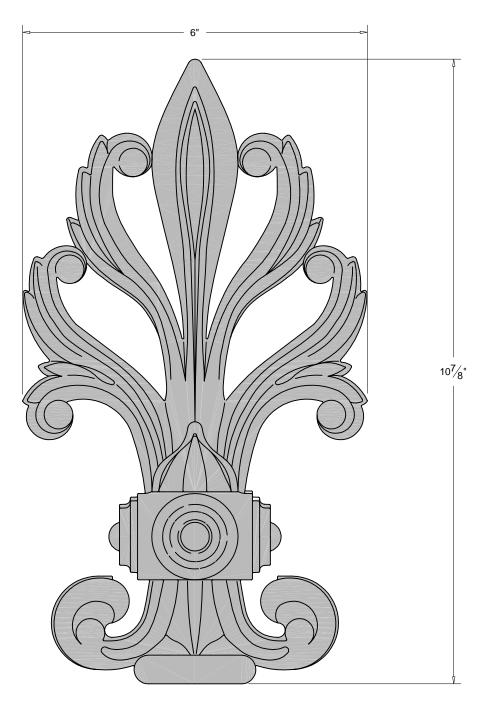

**Front Elevation** 

**RELATED CASTING:** AIC-175

WEIGHT: 6 lbs.

Rev. 1-6-09

**Drawing No.** 

AIC-174

www.architecturaliron.com

E-mail: info@architecturaliron.com

**Large Anthemion Finial**