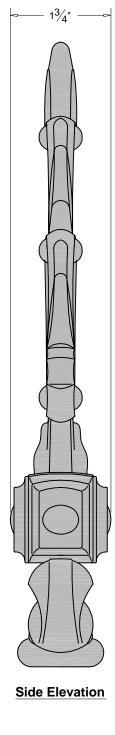

**Front Elevation** 

**RELATED CASTING:** AIC-175

WEIGHT: 6 lbs.

Rev. 1-6-09

**Drawing No.** 

AIC-174

www.architecturaliron.com

E-mail: info@architecturaliron.com

**Large Anthemion Finial**