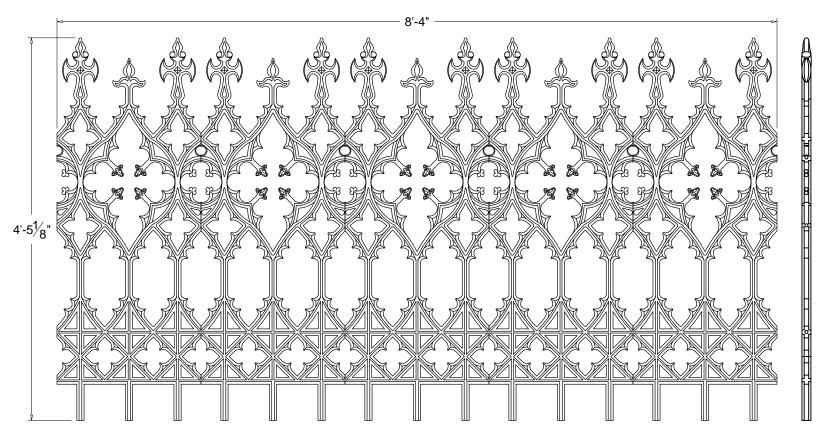

## The Landmarks Collection

Weight: 475 lbs. approx.

Rev. 4-14-09

This drawing is available in AutoCad format.

Material used is cast iron unless otherwise specified.

Due to the casting process actual measurements may vary slightly.

### **Grace Fence Section**

| Drawing No. | Drafted By: | Checked By: | Date:    | Part Number |
|-------------|-------------|-------------|----------|-------------|
| AIC-GFP     | B. Hale     | D.Q.        | 03/20/06 | AIC-180P    |