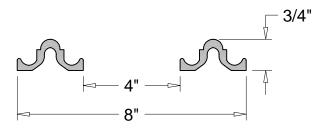

## **Section AA**

## **Front Elevation**

WEIGHT: 12 lbs.

Rev. 1-6-09

#### THIS DRAWING IS NOT DRAWN TO SCALE

Copyright 2003, 2007-2009 Architectural Iron Company, Inc. All rights reserved.

THIS DRAWING IS AN INSTRUMENT OF PROFESSIONAL SERVICE AND SHALL BEMAIN THE PROPERTY OF ARCHITECTURAL IRON COMPANY WHEHER THE PROJECT FOR WHICH IT IS PREPARED IS EXECUTED OR NOT. NO CHANGES, ALTERATIONS, ADDITIONS, OR DELETIONS MAY BE MADE EXCEPT BY ARCHITECTURAL IRON COMPANY. THIS DRAWING SHALL NOT BE REPRODUCED BY ANYONE ON OTHER PROJECTS, FOR ADDITIONS TO THIS PROJECT, OR FOR COMPLETION OF THIS PROJECT BY OTHERS WITHOUT WRITTIEN CONSENT.

This drawing is available in AutoCad format.

Material used is cast iron unless otherwise specified.

Due to the casting process actual measurements may vary