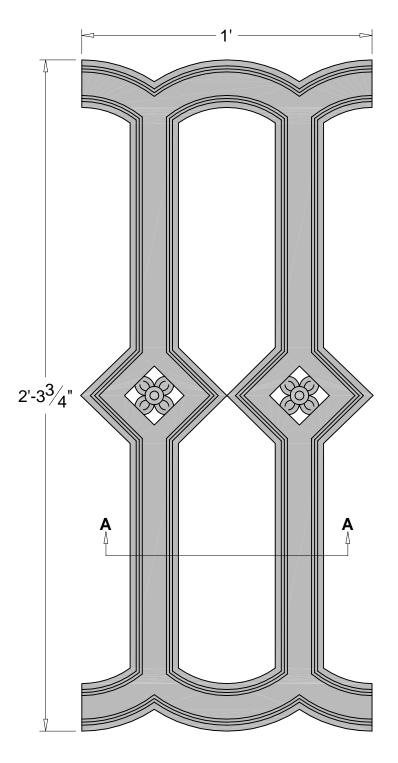

## **Front Elevation**

WEIGHT: 12 lbs.

Rev. 1-6-09

### **Architectural Iron Company**

104 Ironwood Court / P.O. Box 126 Milford, PA 18337

800-442-IRON/4766

Fax: 570-296-IRON/4766

www.architecturaliron.com

E-mail: info@architecturaliron.com

**Vitton Fence Panel** 