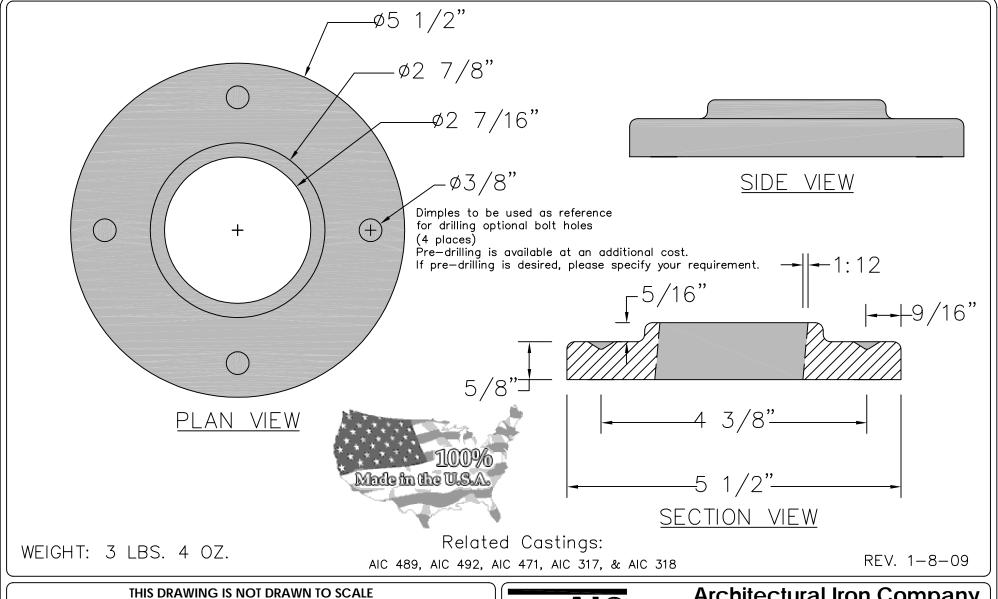

### Note:

Material: Ductile Iron

- 1) Designed for insert fit by 2" nominal pipe (2.375" O.D.).
- 2) This fitting is available in a conventional version as AIC-471.

## PIPE RAIL FLANGE/SLOPE

| Drawing No. | Drafted By:    | Checked By: | Date:    | Part Number |
|-------------|----------------|-------------|----------|-------------|
| AIC-316     | W.A./J.W./M.A. | D.Q.        | 01/09/04 | AIC-316     |