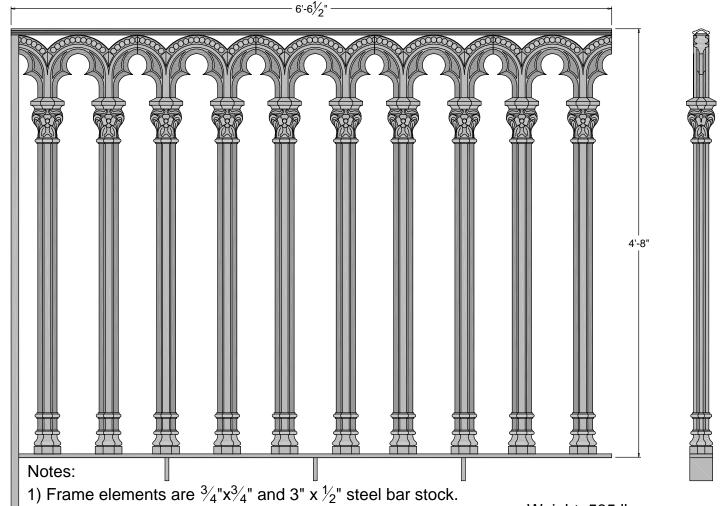

# The Landmarks Collection

Weight: 585 lbs. approx.

Rev. 4-14-09

This drawing is available in AutoCad format.

Material used is cast iron unless otherwise specified.

Due to the casting process actual measurements may vary slightly.

## **The Douglas Fence Panel**

| Drawing No. | Drafted By: | Checked By: | Date:    | Part Number |
|-------------|-------------|-------------|----------|-------------|
| AIC-DFP     | B. Hale     | D.Q.        | 03/09/06 | AIC-406P    |
|             |             |             |          |             |