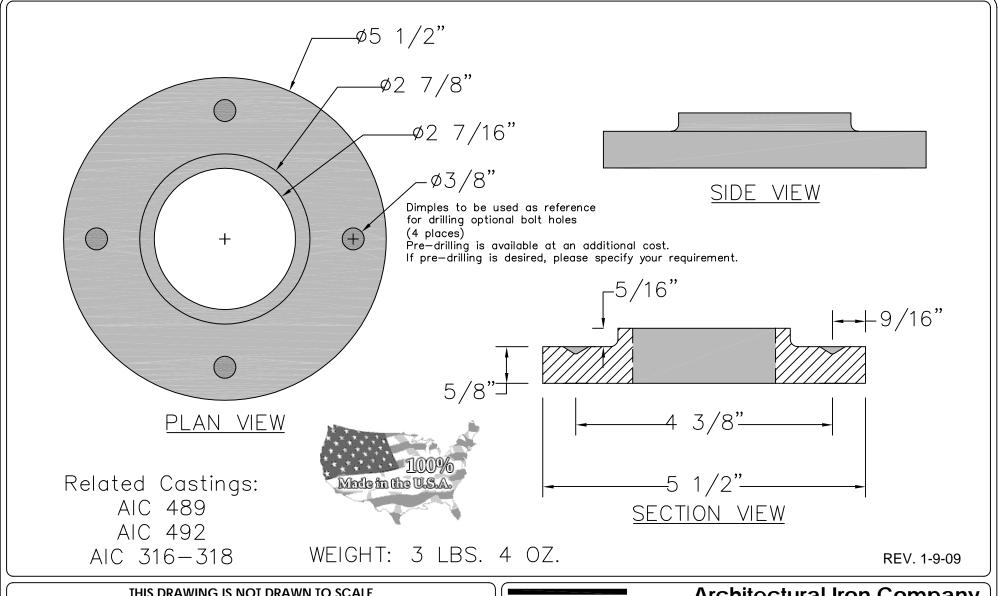

### Note:

Material: Ductile Iron

- 1) Designed for insert fit by 2" nominal pipe (2.375" O.D.).
- 2) This fitting is available in a sloped version (1:12) for handicapped ramps.

## PIPE RAIL FLANGE

| Drawing No. | Drafted By: | Checked By: | Date:    | Part Number |
|-------------|-------------|-------------|----------|-------------|
| AIC-471     | W.A./J.W.   | D.Q.        | 05/15/03 | AIC-471     |