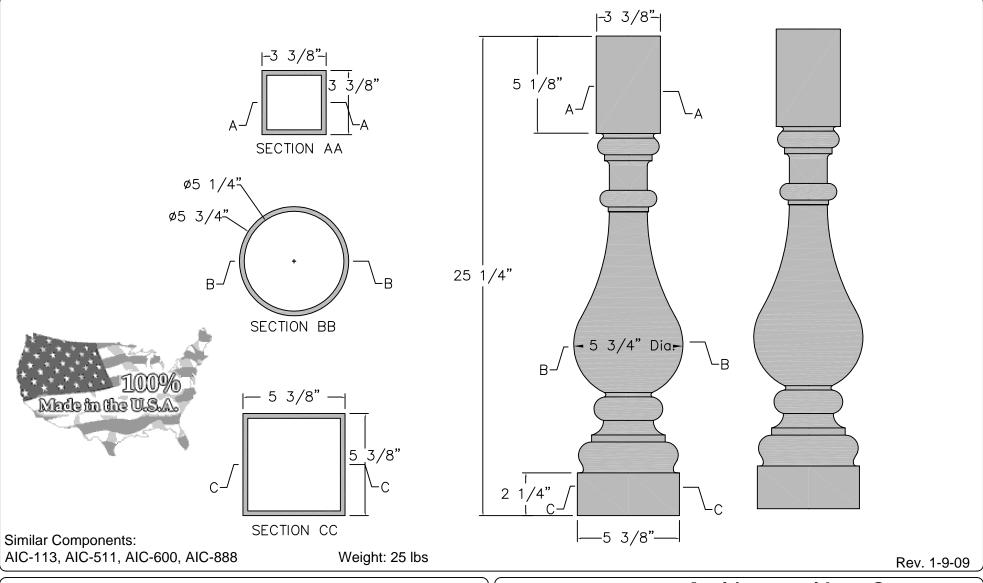

## **PARK SLOPE BALUSTER**

| Drawing No. | Drafted By: | Checked By: | Date:    | Part Number |
|-------------|-------------|-------------|----------|-------------|
| AIC-496     | J. W./M.A.  | D.Q.        | 11/14/03 | AIC-496     |