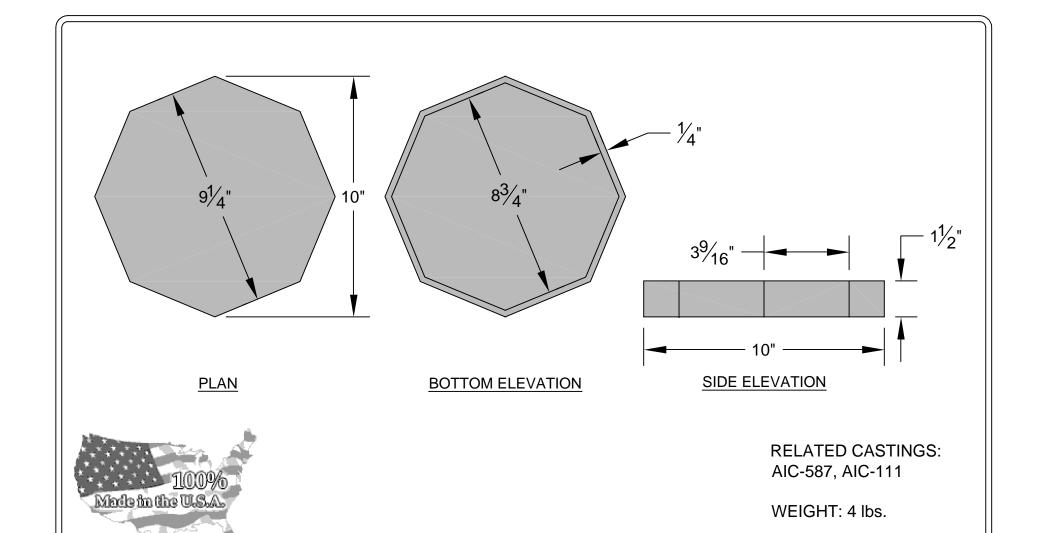

**Tenth Street Steel Post Cap** 

Drawing No.<br/>AIC-586Drafted By:<br/>D.R./B.HaleChecked By:<br/>D.Q.Date:<br/>02/22/05Part Number<br/>AIC-586