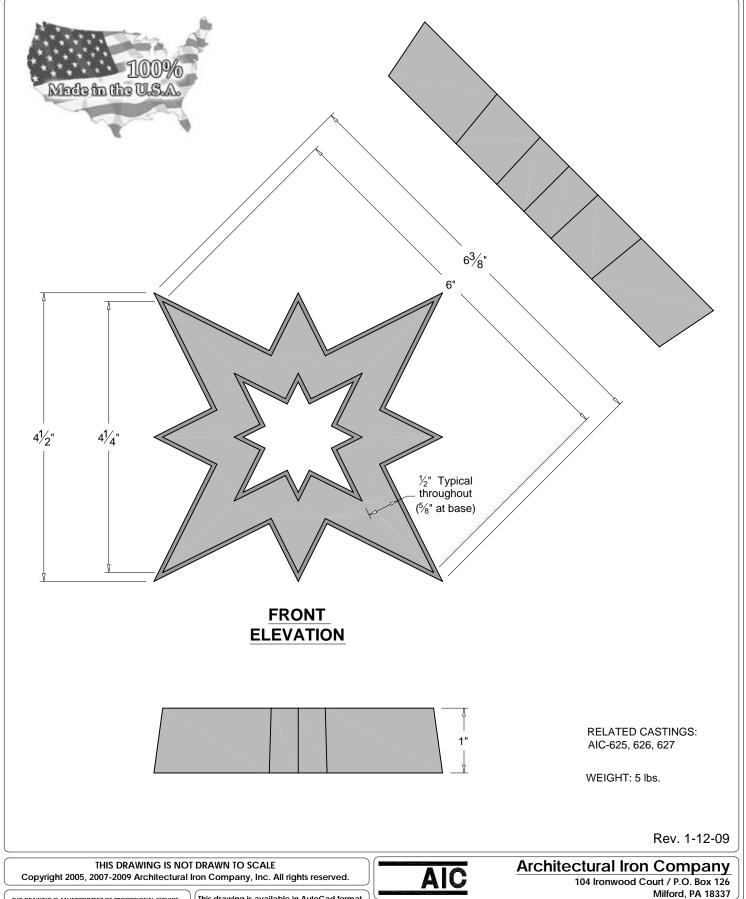

Townsend Harris 6" Star (Bronze)

**Drawing No. Drafted By: Checked By:** Date: Part Number AIC-624 B. Hale D.Q. 12/23/05 AIC-624