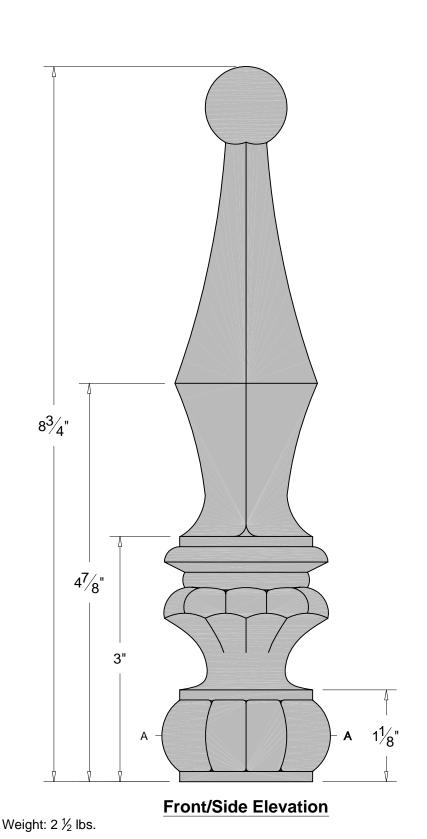

This drawing is available in AutoCad format.

Material used is cast iron unless otherwise specified.

Due to the casting process actual measurements may vary slightly.

## **Architectural Iron Company**

104 Ironwood Court / P.O. Box 126 Milford, PA 18337

Rev. 1-12-09

800-442-IRON/4766 Fax: 570-296-IRON/4766

E-mail: info@architecturaliron.com

Annapolis Finial

 Drawing No.
 Drafted By:
 Checked By:
 Date:
 Part Number

 AIC-668
 B. Hale
 D.Q.
 03/07/05
 AIC-668