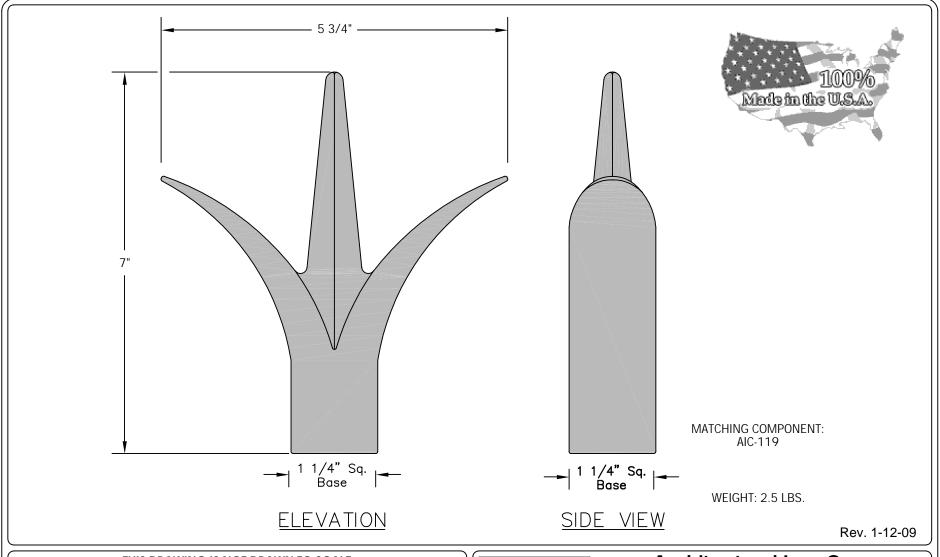

## LARGE JEFFERSON FINIAL

| <b>Drawing No.</b> | Drafted By: | Checked By: | Date:    | Part Number |
|--------------------|-------------|-------------|----------|-------------|
| AIC-699            | W.A./J.W.   | D.Q.        | 06/02/03 | AIC-699     |

This drawing is available in AutoCad format.

Material used is cast iron unless otherwise specified.

Due to the casting process actual measurements may vary slightly.