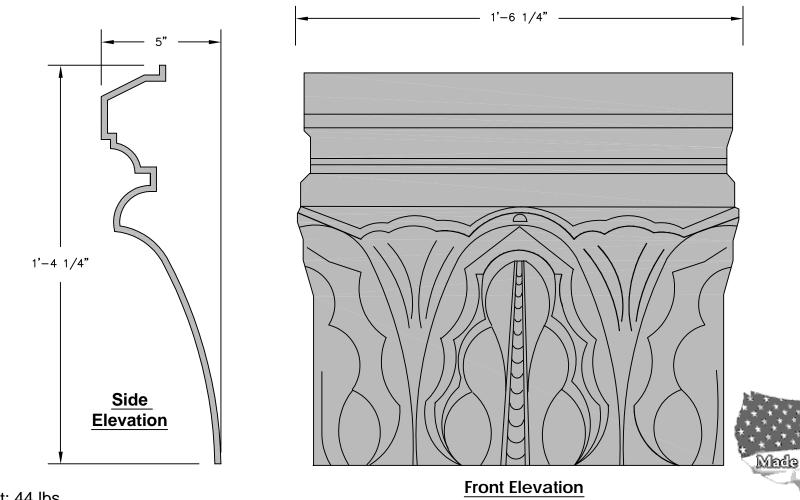

Weight: 44 lbs.

Rev. 1-13-09

This drawing is available in AutoCad format.

Material used is cast iron unless otherwise specified.

Due to the casting process actual measurements may vary slightly.

## **GREENE STREET FLAT COLUMN CAPITAL**

Drawing No. **Part Number** Drafted By: Checked By: Date: 11/14/03 AIC-707 W.A./J.W./M.A. D.Q. **AIC-707**