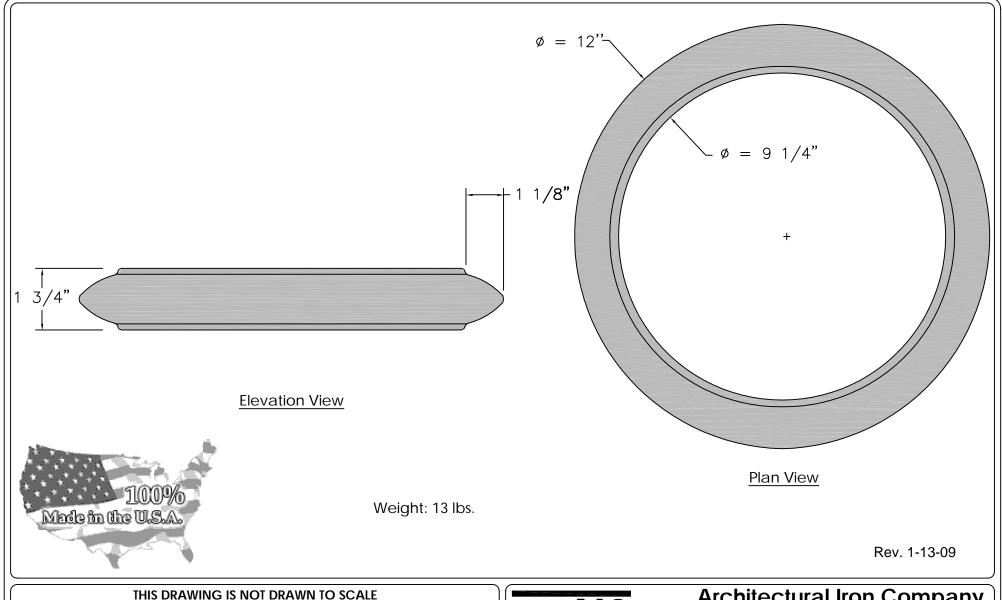

This drawing is available in AutoCad format.

Material used is cast iron unless otherwise specified.

Due to the casting process actual measurements may vary slightly.