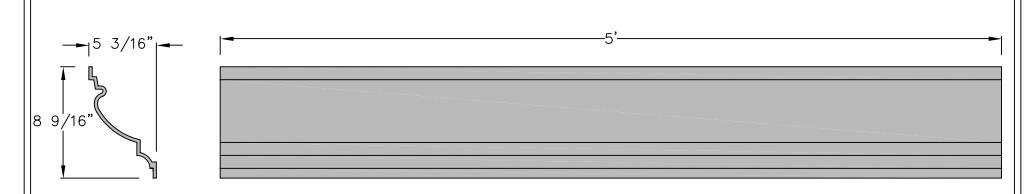

**Side Elevation** 

Weight: 75 lbs.

**Front Elevation** 

Rev. 1-13-09

## **GREENE STREET UPPER SPANDREL**

| Drawing No. | Drafted By:    | <b>Checked By:</b> | Date:    | Part Number |
|-------------|----------------|--------------------|----------|-------------|
| AIC-712     | W.A./J.W./M.A. | D.Q.               | 11/14/03 | AIC-712     |