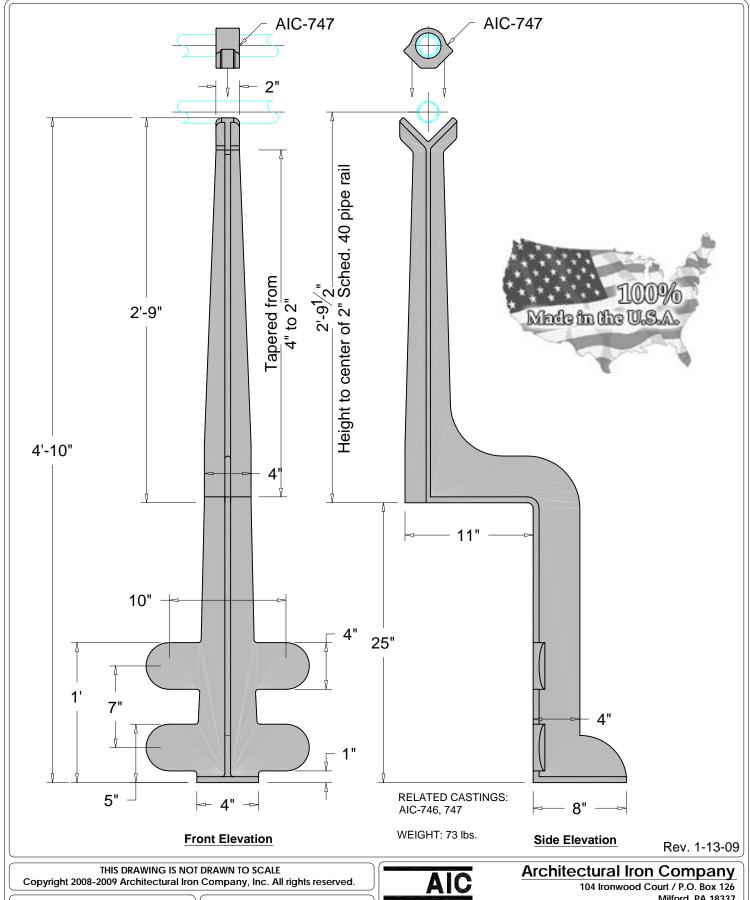

Fax: 570-296-IRON/4766 E-mail: info@architecturaliron.com

**Smithville Park In-line Post** 

**Drawing No.** Drafted By: **Checked By:** Date: Part Number AIC-745 B. Hale D.Q. 08/25/08 AIC-745