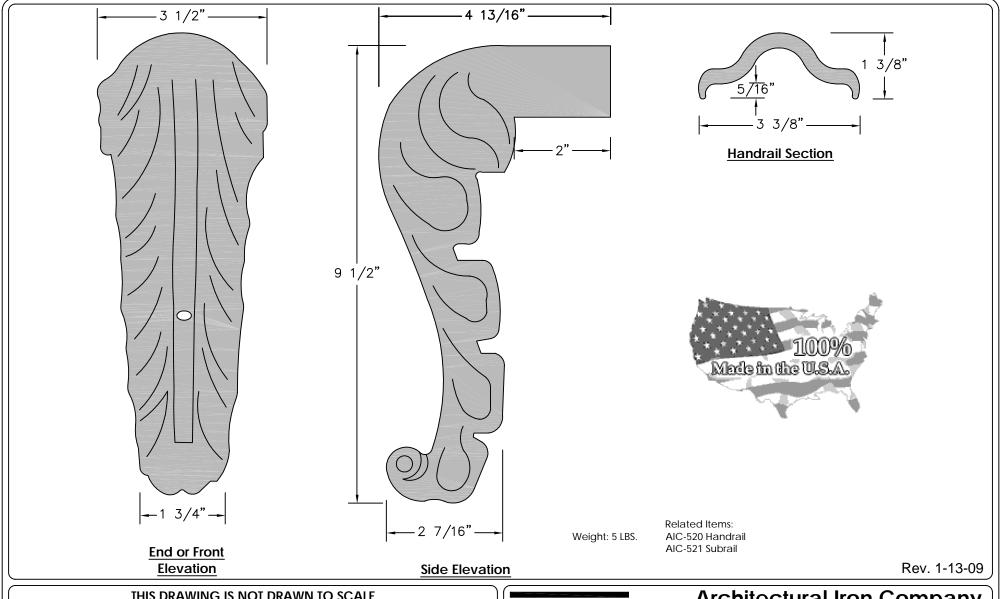

This drawing is available in AutoCad format.

Material used is cast iron unless otherwise specified.

Due to the casting process actual measurements may vary slightly.