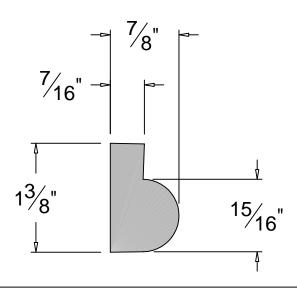

## Cable Building - Type 3 Molding

| Drawing No. | Drafted By: | Checked By: | Date:    | Part Number |
|-------------|-------------|-------------|----------|-------------|
| AIC-903     | B. Hale     | D.Q.        | 04/05/05 | AIC-903     |