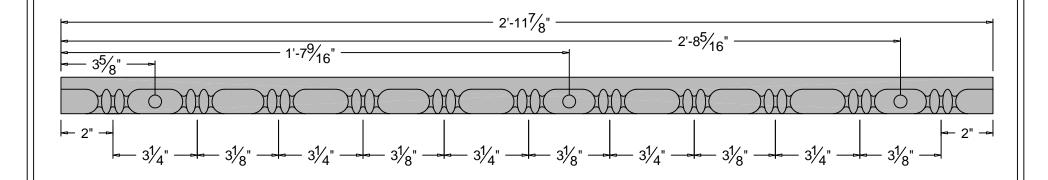

## Cable Building - Type 3 Molding

| Drawing No. | Drafted By: | Checked By: | Date:    | Part Number |
|-------------|-------------|-------------|----------|-------------|
| AIC-903     | B. Hale     | D.Q.        | 04/05/05 | AIC-903     |