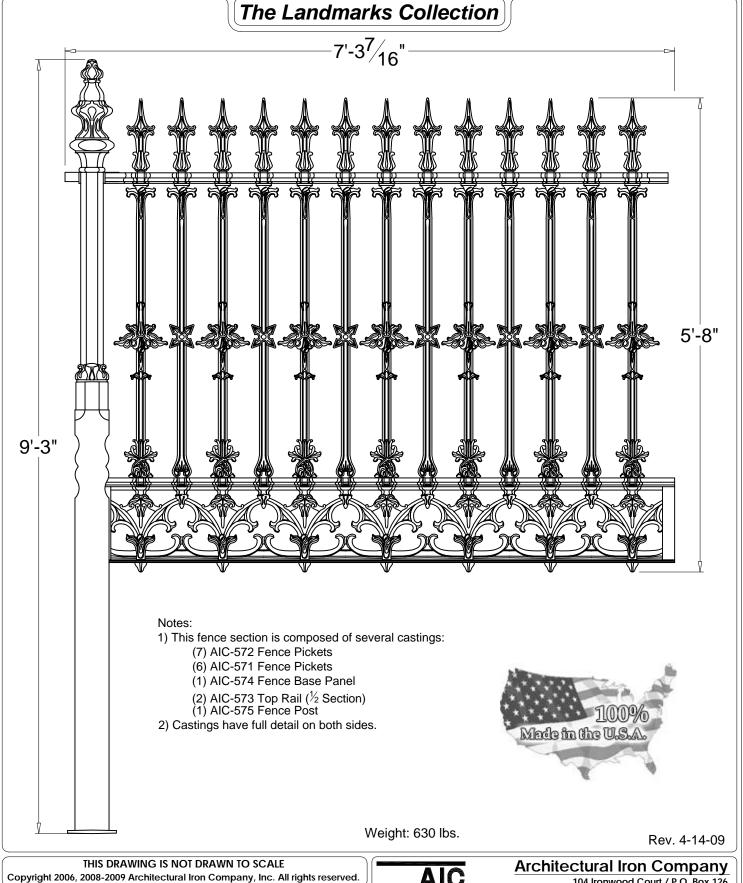

This drawing is available in AutoCad format.

Material used is cast iron unless otherwise specified.

Due to the casting process actual measurements may vary slightly.

104 Ironwood Court / P.O. Box 126

Milford, PA 18337 Fax: 570-296-IRON/4766

800-442-IRON/4766 www.architecturaliron.com

E-mail: info@architecturaliron.com

**Mobile Fence Section** 

| Drawing No. | Drafted By: | Checked By: | Date:    | Part Number |
|-------------|-------------|-------------|----------|-------------|
| AIC-MOBP    | B. Hale     | D.Q.        | 06/20/06 | AIC-MOBP    |