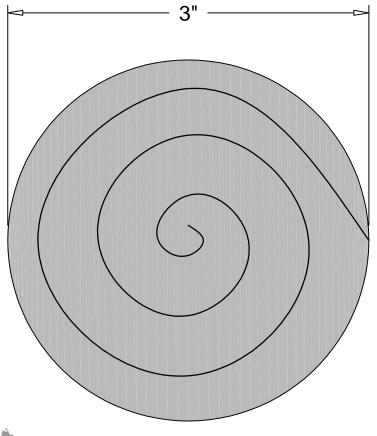

## **FRONT ELEVATION**

**RELATED CASTINGS:** AIC-160 thru AIC-167

WEIGHT: ½ lb.

Rev. 1-6-09

# **New Berne Ornament**

| Drawing No. | Drafted By: | Checked By: | Date:    | Part Number |
|-------------|-------------|-------------|----------|-------------|
| AIC-167     | B. Hale     | D.Q.        | 06/22/05 | AIC-167     |