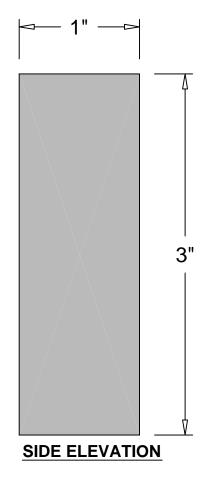

## **FRONT ELEVATION**

**RELATED CASTINGS:** AIC-160 thru AIC-167

WEIGHT: ½ lb.

Rev. 1-6-09

# **New Berne Ornament**

| Drawing No. | Drafted By: | Checked By: | Date:    | Part Number |
|-------------|-------------|-------------|----------|-------------|
| AIC-167     | B. Hale     | D.Q.        | 06/22/05 | AIC-167     |