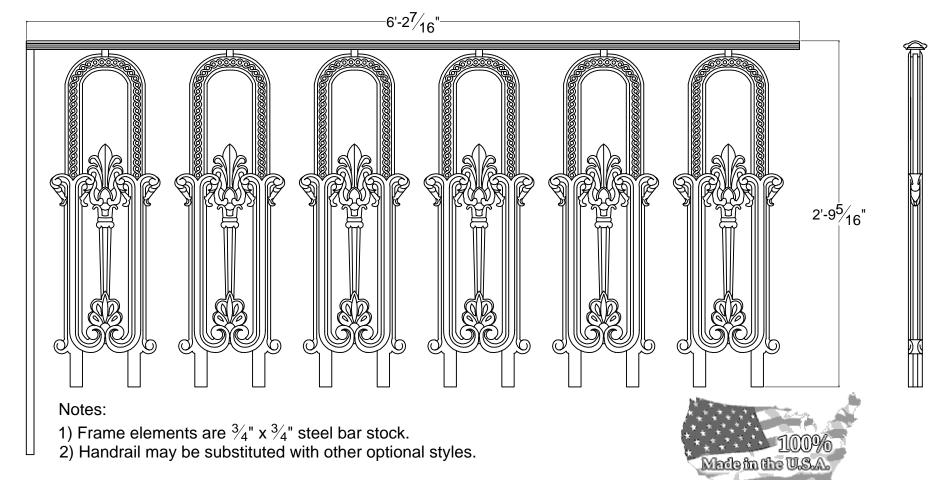

# The Landmarks Collection

Weight: 130 lbs. approx.

Rev. 4-14-09

This drawing is available in AutoCad format.

Material used is cast iron unless otherwise specified.

Due to the casting process actual measurements may vary slightly.

## The Willow Place Fence Panel

| Drawing No. | Drafted By: | Checked By: | Date:    | Part Number |
|-------------|-------------|-------------|----------|-------------|
| AIC-WPP     | B. Hale     | D.Q.        | 03/09/06 | AIC-193P    |