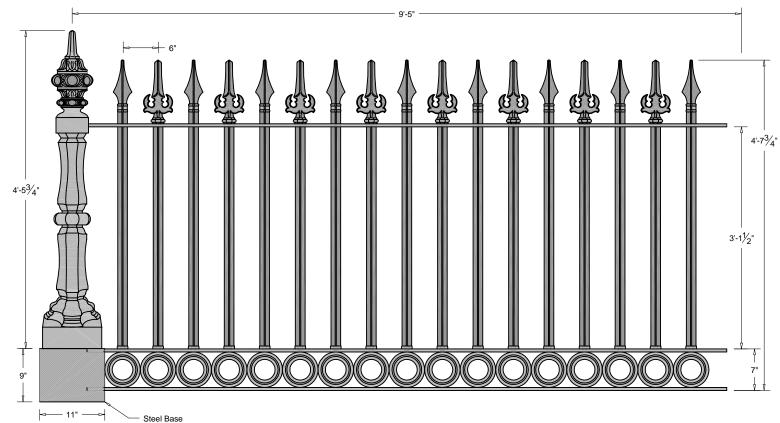

This drawing is available in AutoCad format.

Material used is cast iron unless otherwise specified.

Due to the casting process actual measurements may vary slightly.

#### **Barnstable Fence Panel**

Drawing No.
AIC-BHS

Drafted By: B. Hale Checked By: D.Q.

Date: 07/26/07

Part Number AIC-BHS