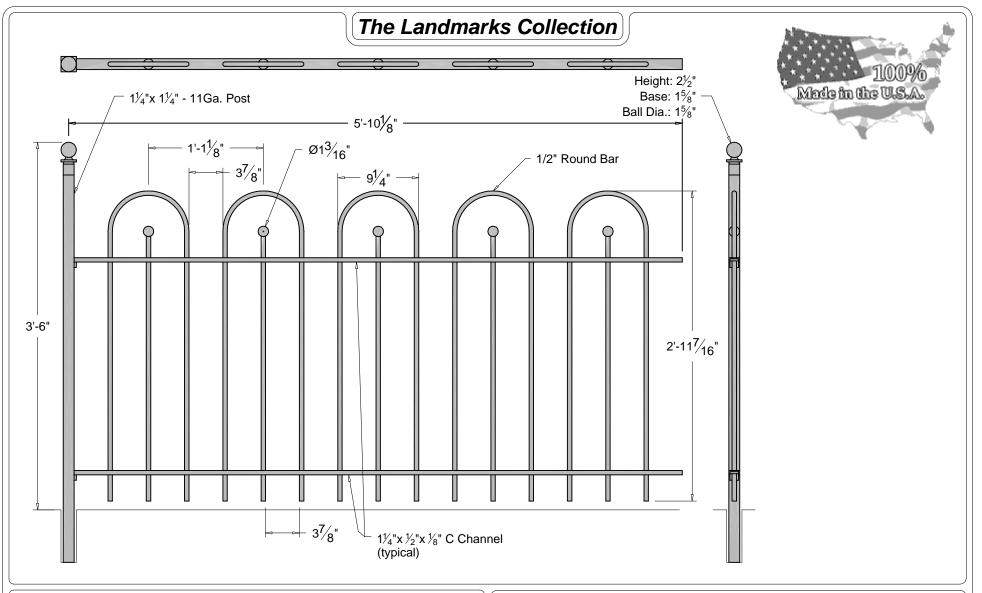

## **Architectural Iron Company**

104 Ironwood Court / P.O. Box 126

Milford, PA 18337

800-442-IRON/4766

Fax: 570-296-IRON /4766 E-mail: info@architecturaliron.com

www.architecturaliron.com

Hairpin Fence Section - Style A **Drafted By: Checked By:** Date:

**Drawing No.** AIC-HP36A

B. Hale

D.Q.

7/25/08

**Part Number** AIC-HP36A