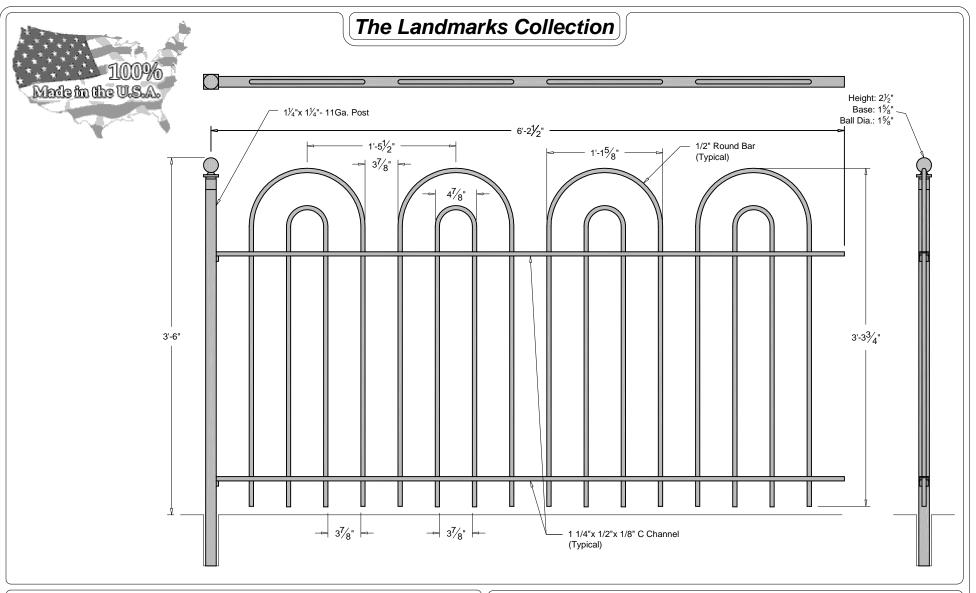

This drawing is available in AutoCad format.

Material used is steel unless otherwise specified.

Due to the casting process actual measurements may vary slightly.

## Hairpin Fence Section - Style C

Drawing No.Drafted By:CAIC-HP40B. Hale

<u>Checked By:</u> <u>Date:</u> 7/25/08

Part Number AIC-HP40