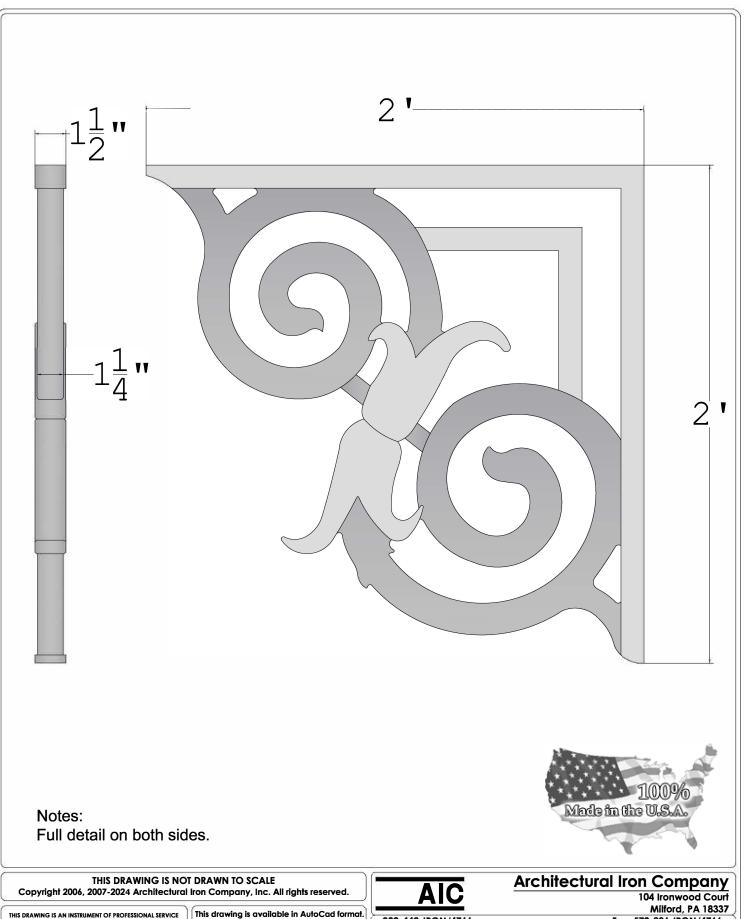

This drawing is available in AutoCad format.

Material used is cast iron unless otherwise specified.

Due to the casting process actual measurements may vary slightly.

800-442-IRON/4766

Fax: 570-296-IRON/4766 E-mail: info@architecturaliron.com

| www.architecturaliron.com | E-mail: info@arch |  |
|---------------------------|-------------------|--|
| Central Park              | West Bracket      |  |

| Central Park West Bracket |                    |                   |                         |                        |  |
|---------------------------|--------------------|-------------------|-------------------------|------------------------|--|
| Drawing No.<br>AIC-143    | Drafted By:<br>MLS | Checked By:<br>DP | <u>Date:</u><br>11/8/23 | Part Number<br>AIC-143 |  |
|                           |                    |                   |                         |                        |  |